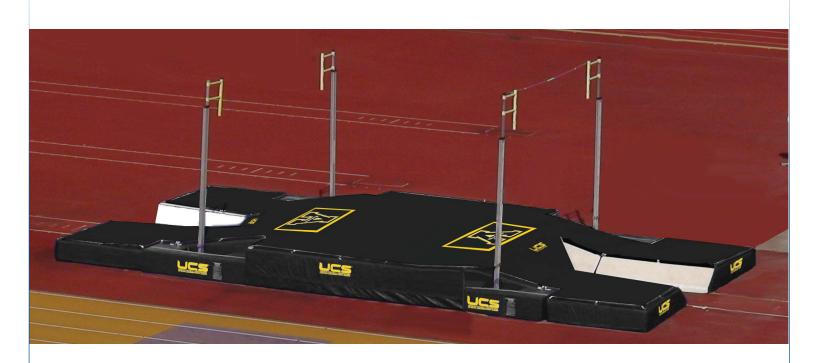

#### 1900 PV DOUBLE FRONT PIT

BLACK BASE PADS, BLACK TOP PADS, CUSTOM GRAPHIC, UCS LOGOS AND COACHES BOX IN APP STATE GOLD

Artwork **APPROVED** for Printing File Supplied: Vector Line Art

#### \* PLEASE READ BEFORE SIGNING:

| EMAIL SIGNED APPROVAL TO <b>DEBBIEH@UCSSPIRIT.COM</b> WITH COPY TO | YOUR SALES REP |
|--------------------------------------------------------------------|----------------|
| Approved:                                                          | _ Date:        |