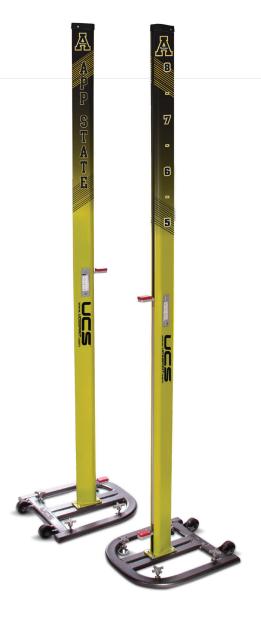

510-8701 GRAND PRIX HJ STANDARDS

YELLOW/GOLD BASE WITH CUSTOM GRAPHIC WRAP

Artwork **APPROVED**for Printing
File Supplied: Vector Line Art

510-8701 GRAND PRIX HJ STANDARDS

BLACK BASE WITH CUSTOM GRAPHIC WRAP

Artwork **APPROVED** for Printing File Supplied: Vector Line Art