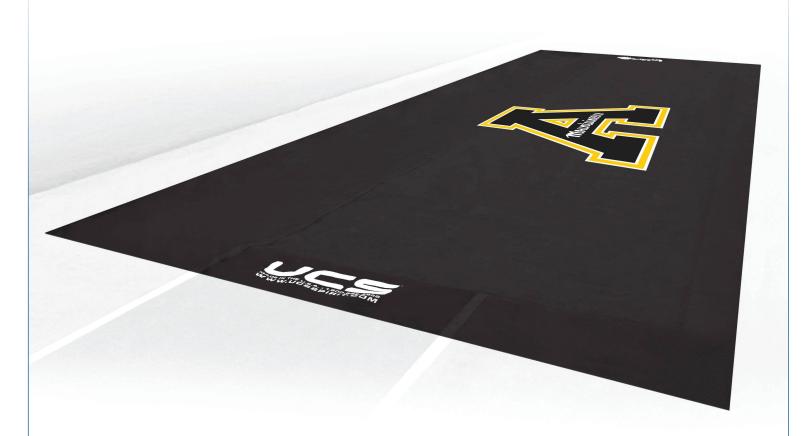

519-1297 MESH LJ/TJ SAND PIT COVER

BLACK MESH WITH CUSTOM GRAPHIC

Artwork **APPROVED** for Printing File Supplied: Vector Line Art

#### \* PLEASE READ BEFORE SIGNING:

| EMAIL SIGNED APPROVALTO <i>DEBBIEH@UCSSPIRIT.COM</i> WITH COPY TO YOUR SALES REP |       |  |
|----------------------------------------------------------------------------------|-------|--|
| Approved:                                                                        | Date: |  |