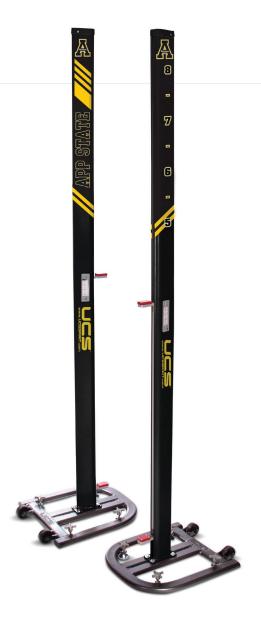

**EQUIPPED** TO WIN\* | UCSSPIRIT.com | 800.526.4856

520-6500 GRAND PRIX POLE VAULT STANDARDS

BLACK VINYL WITH CUSTOM GRAPHIC

Artwork **APPROVED** for Printing File Supplied: Vector Line Art

The item above is a graphic representation. Actual fabric/ink colors and logo positioning may vary. For print jobs only (excluding fabric color): UCS will attempt to match any Pantone ink requests as accurately as possible. If you will like a sample of our material, please contact UCS.

Approved: \_\_\_\_\_ Date: \_\_\_\_

**EQUIPPED** TO WIN\* | UCSSPIRIT.com | 800.526.4856

520-6500 GRAND PRIX POLE VAULT STANDARDS

YELLOW VINYL WITH CUSTOM GRAPHIC

Artwork **APPROVED** for Printing File Supplied: Vector Line Art