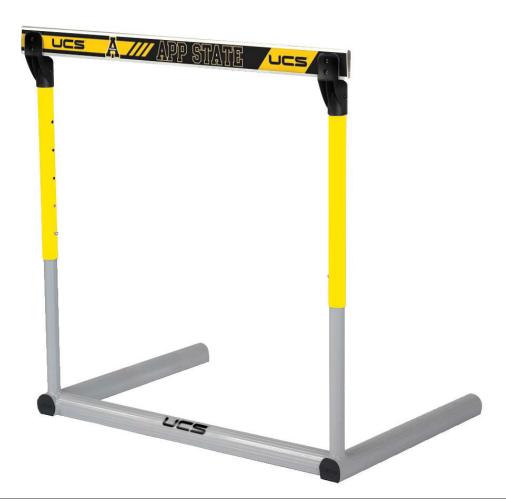

#### 505-5501 ULTIMATE AUTOMATIC HURDLES

YELLOW TUBES WITH CUSTOM PRINTED BOARDS

Artwork **APPROVED** for Printing File Supplied: Vector Line Art