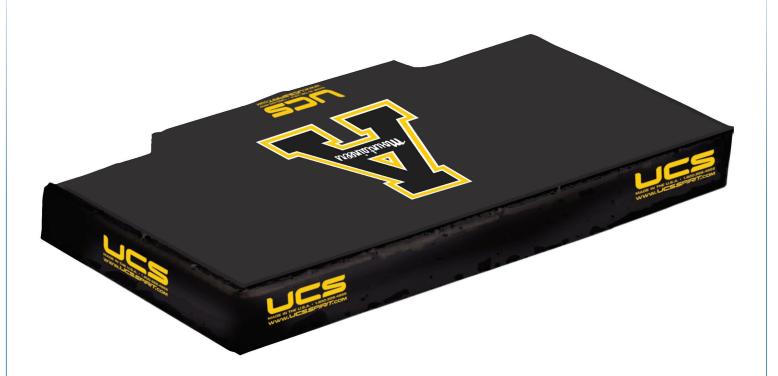

Approved: \_\_\_\_\_\_ Date: \_\_\_\_\_

**EQUIPPED** TO WIN\* | UCSSPIRIT.com | 800.526.4856

501-1360 HIGH JUMP PIT

YELLOW BASE PADS, BLACK TOP PADS, CUSTOM GRAPHIC

Artwork **APPROVED** for Printing File Supplied: Vector Line Art