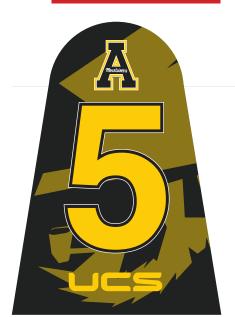

569-2208CG LANE MARKERS

YELLOW BASE WITH CUSTOM GRAPHIC

Artwork **NOT** APPROVED for Printing
File **REQUIRED**: Vector Line Art