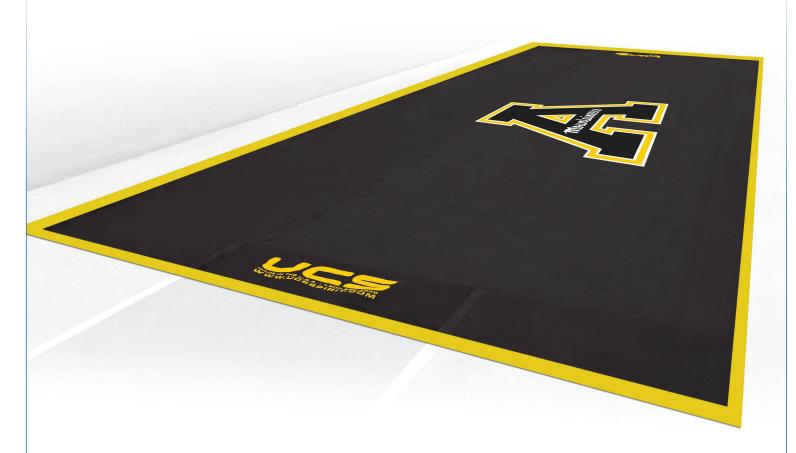

#### 519-1297 MESH LJ/TJ SAND PIT COVER WITH BOARDER

BLACK MESH WITH, YELLOW VINYL WEIGHTED BOARDER CHAINS, CUSTOM GRAPHIC (UCS LOGOS IN APP STATE GOLD)

Artwork **APPROVED** for Printing File Supplied: Vector Line Art

#### \* PLEASE READ BEFORE SIGNING:

| EMAIL SIGNED APPROVALTO <b>DEBBIEH@UCSSPIRIT.COM</b> WITH COPY TO YOUR SALES REP |  |  |
|----------------------------------------------------------------------------------|--|--|
| Approved:                                                                        |  |  |