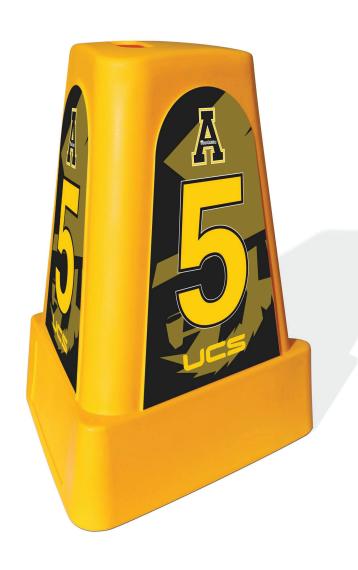

569-2208CG LANE MARKERS

YELLOW BASE WITH CUSTOM GRAPHIC

Artwork **NOT** APPROVED for Printing
File **REQUIRED**: Vector Line Art