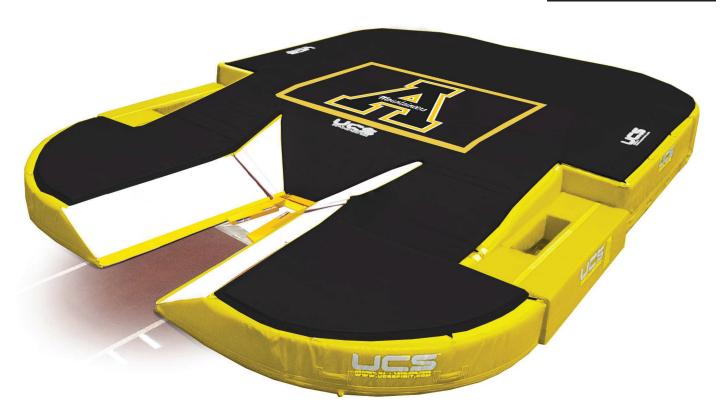

519-1297 MESH LJ/TJ SAND PIT COVER

BLACK MESH WITH CUSTOM GRAPHIC

Artwork **APPROVED** for Printing File Supplied: Vector Line Art

#### \* PLEASE READ BEFORE SIGNING:

| EMAIL SIGNED APPROVALTO <i>DEBBIEH@UCSSPIRIT.COM</i> WITH COPY TO YOUR SALES REP |       |  |
|----------------------------------------------------------------------------------|-------|--|
| Approved:                                                                        | Date: |  |