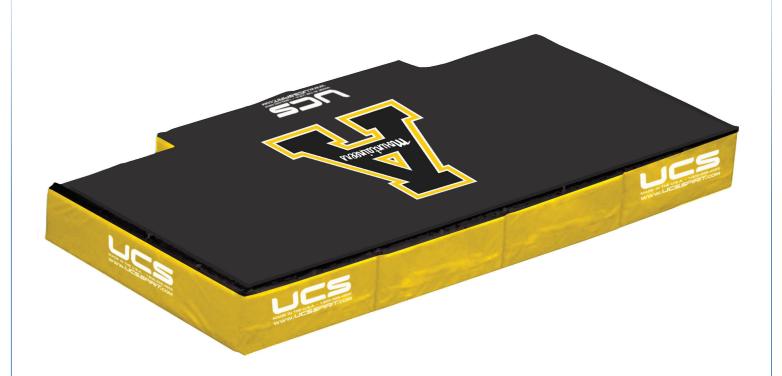

Approved: \_\_\_\_\_\_ Date: \_\_\_\_\_

**EQUIPPED** TO WIN\* | UCSSPIRIT.com | 800.526.4856

501-1360 HIGH JUMP PIT

YELLOW BASE PADS, BLACK TOP PADS, CUSTOM GRAPHIC

Artwork **APPROVED** for Printing File Supplied: Vector Line Art