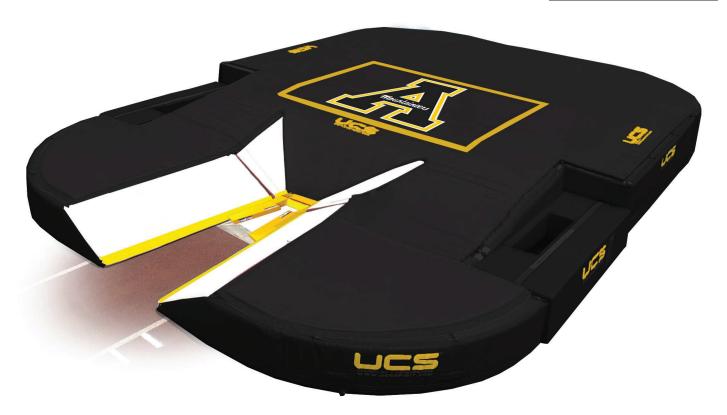

**EQUIPPED** TO WIN\* | UCSSPIRIT.com | 800.526.4856

503-2100 POLE VAULT PIT

BLACK BASE PADS, BLACK TOP PADS, CUSTOM GRAPHIC, UCS LOGOS AND COACHES BOX IN APP STATE GOLD

Artwork **APPROVED** for Printing File Supplied: Vector Line Art

#### \* PLEASE READ BEFORE SIGNING:

| EMAIL SIGNED APPROVALTO <i>DEBBIEH@UCSSPIRIT.COM</i> WITH COPY TO YOUR SALES REP |       |  |  |
|----------------------------------------------------------------------------------|-------|--|--|
| Approved:                                                                        | Date: |  |  |