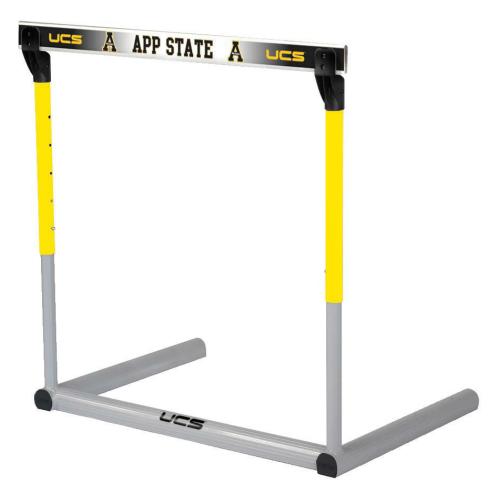

#### 505-5501 ULTIMATE AUTOMATIC HURDLES

YELLOW TUBES WITH CUSTOM PRINTED BOARDS

Artwork **APPROVED** for Printing File Supplied: Vector Line Art