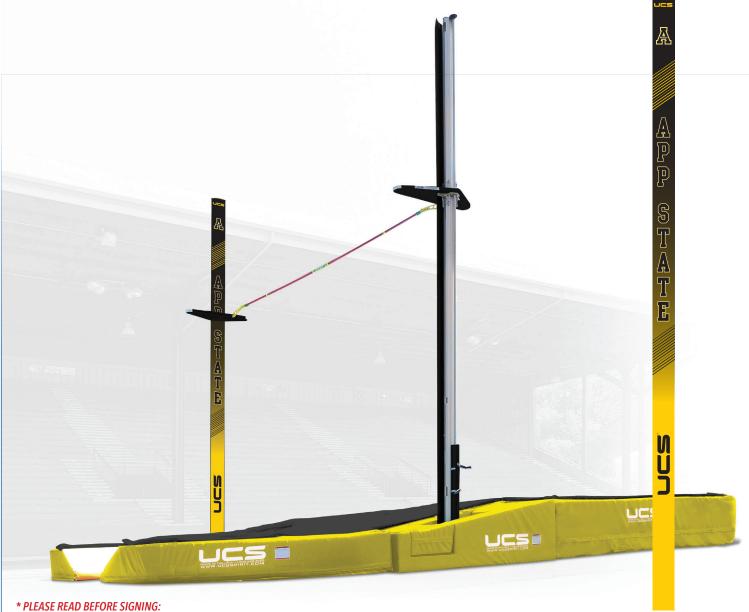

Approved: \_\_\_\_\_ Date: \_\_\_\_

**EQUIPPED** TO WIN\* | UCSSPIRIT.com | 800.526.4856

520-6500 GRAND PRIX POLE VAULT STANDARDS

YELLOW VINYL WITH CUSTOM GRAPHIC

Artwork **APPROVED** for Printing File Supplied: Vector Line Art

The item above is a graphic representation. Actual fabric/ink colors and logo positioning may vary. For print jobs only (excluding fabric color): UCS will attempt to match any Pantone ink requests as accurately as possible. If you will like a sample of our material, please contact UCS.