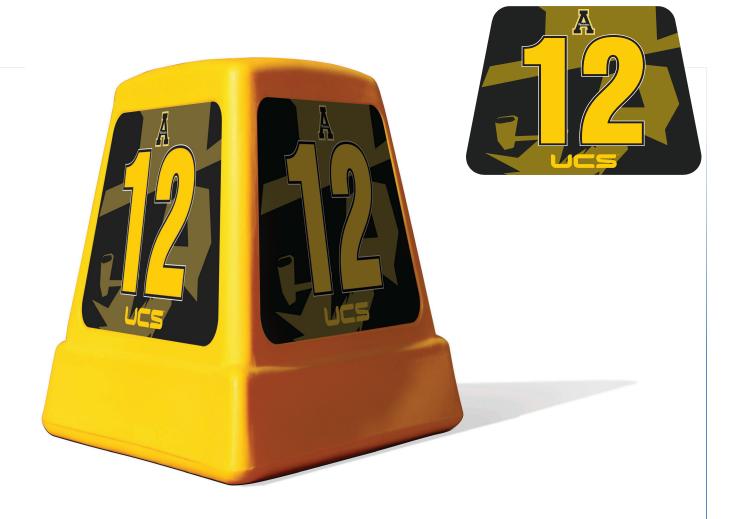

569-2208CG LANE MARKERS

YELLOW BASE WITH CUSTOM GRAPHIC

Artwork **NOT** APPROVED for Printing
File **REQUIRED**: Vector Line Art

#### \* PLEASE READ BEFORE SIGNING:

| EMAIL SIGNED APPROVALTO <b>DEBBIEH@UCSSPIRIT.COM</b> WITH COPY TO Y | YOUR SALES REP |
|---------------------------------------------------------------------|----------------|
| Approved:                                                           |                |